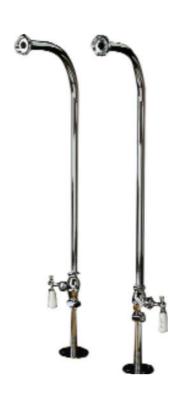

## FREESTANDING BATH SUPPLIES

Cat. No.

4502-PL

► 0.800" Outer diameter ► 0.595" Inner diameter

▶ 0.090" Thickness of wall

**H:** 30" (30-½" with nut)

## Features:

- ▶5" Shaft included
- ► Stops included
- ▶½" Pipe thread inlet
- ▶¾" Flare outlet
- ► Wall support assemblies included
- ► Porcelain lever handles
- ► Available in 5 finishes
- ► Should not be used with leg tubs that have factory drilled holes.

## Finishes:

CP Polished Chrome

PN Polished Nickel

BP Polished BrassORB Oil Rubbed Bronze

SN Brushed Nickel

MB Matte Black

Use on concrete floors requires special installation. We recommend using a plumbing proffessional.