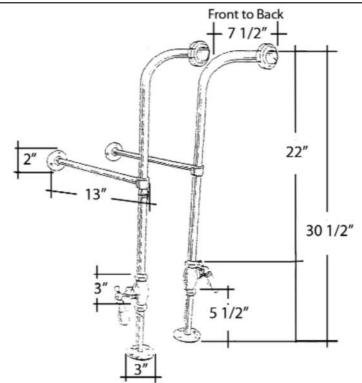

## FREESTANDING BATH SUPPLIES

Cat. No.

4502-PL

► 0.800" Outer diameter ► 0.595" Inner diameter

▶ 0.090" Thickness of wall

**H:** 30" (30-½" with nut)

Dimensions are nominal and may vary. Dimensions and specifications subject to change without notice.